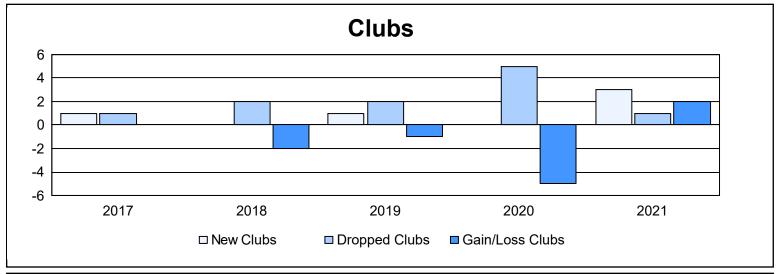

District 18 O As of June 2021 Cumulative

| Year      | New<br>Clubs | Dropped<br>Clubs | Gain/<br>Loss<br>Clubs | New<br>Members | Charter<br>Members | Reinstate<br>Members | Transfer<br>Members | Total<br>Member<br>Added | Total<br>Members<br>Dropped | Gain/<br>Loss<br>Members |
|-----------|--------------|------------------|------------------------|----------------|--------------------|----------------------|---------------------|--------------------------|-----------------------------|--------------------------|
| 2016-2017 | 1            | 1                | 0                      | 112            | 30                 | 9                    | 1                   | 152                      | 182                         | -30                      |
| 2017-2018 | 0            | 2                | -2                     | 101            | 0                  | 4                    | 2                   | 107                      | 140                         | -33                      |
| 2018-2019 | 1            | 2                | -1                     | 109            | 25                 | 3                    | 5                   | 142                      | 174                         | -32                      |
| 2019-2020 | 0            | 5                | -5                     | 48             | 0                  | 6                    | 2                   | 56                       | 157                         | -101                     |
| 2020-2021 | 3            | 1                | 2                      | 56             | 73                 | 23                   | 2                   | 154                      | 161                         | -7                       |
| Average   | 1            | 2                | -1                     | 85             | 26                 | 9                    | 2                   | 122                      | 163                         | -41                      |